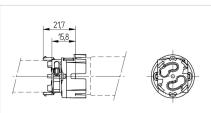

## 26.424.1001

Linear Fluorescent Lampholders: General Applications G13 (Medium Bi-Pin): End Mount and Push-In Lampholders

Color: FC:

Part no.:

18 AWG 0,5 -1,0 mm<sup>2</sup> T 110

weiß

26.424.1001.50

## Description

- - The electrical connection is made by pushing the lampholder onto the lamp pins. The lamp must be supported by a supplementary component.
- - Additional fixing holes for starter holders 26.515.5317 or 26.515.5301.50 at the rear.
- - UL Recognized Component: File E-92235
- For T8 lamps only