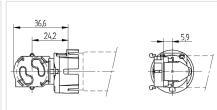

## 26.424.1001

Linear Fluorescent Lampholders: General Applications G13 (Medium Bi-Pin): End Mount and Push-In Lampholders

Color: FC:

Part no.:

18 AWG 0,5 -1,0 mm<sup>2</sup> T 110

weiß

26.424.1001.50

## Description

- - The electrical connection is made by pushing the lampholder onto the lamp pins. The lamp must be supported by a supplementary component.
- - Additional fixing holes for starter holders 26.515.5317 or 26.515.5301.50 at the rear.
- - UL Recognized Component: File E-92235
- For T8 lamps only

| Product name:      | Fluorescent lampholder G13 |
|--------------------|----------------------------|
| LED type:          | G13                        |
| Farbe:             | white                      |
| Mounting method 1: | Without mount              |
| Material:          | Housing: PC                |
| Weight:            | 4                          |
| Approval:          | cULus                      |
| Pkg.:              | 500                        |
|                    |                            |