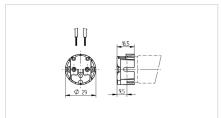

## 26.424.1001

Linear Fluorescent Lampholders: General Applications G13 (Medium Bi-Pin): End Mount and Push-In Lampholders

Color: FC:

Part no.:

18 AWG 0,5 -1,0 mm<sup>2</sup> T 110

weiß

26.424.1001.50

## Description

- - The electrical connection is made by pushing the lampholder onto the lamp pins. The lamp must be supported by a supplementary component.
- - Additional fixing holes for starter holders 26.515.5317 or 26.515.5301.50 at the rear.
- - UL Recognized Component: File E-92235
- For T8 lamps only